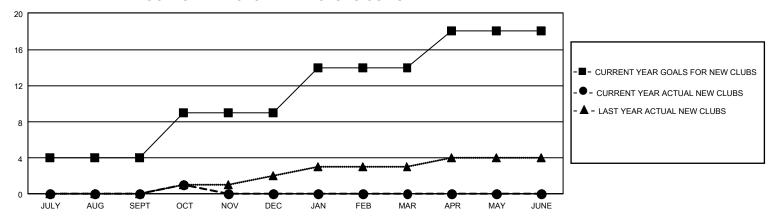

## GOALS AND ACTUAL NEW CLUBS CUMULATIVE

## GMT Constitutional Area 5 - J, Group H

REPORT DOES NOT INCLUDE CLUBS IN UNDISTRICTED AREAS.

| Clubs                 |               |           |               | Members               |                          |                         |                                                    |
|-----------------------|---------------|-----------|---------------|-----------------------|--------------------------|-------------------------|----------------------------------------------------|
| RESULTS FOR 2021-2022 |               |           |               | RESULTS FOR 2021-2022 |                          |                         |                                                    |
| QUARTER               | NEW CLUB GOAL | NEW CLUBS | DROPPED CLUBS | QUARTER ME            | EMBER GROWTH NET<br>GOAL | MEMBER GROWTH<br>ACTUAL | DROPPED MEMBERS<br>ACTUAL (including<br>transfers) |
| JULY/AUG/SEPT         | 12            | 0         | 0             | JULY/AUG/SEPT         | 334                      | 434                     | 273                                                |
| OCT/NOV/DEC           | 15            | 1         | 0             | OCT/NOV/DEC           | 320                      | 94                      | 75                                                 |
| JAN/FEB/MAR           | 15            | 0         | 0             | JAN/FEB/MAR           | 300                      | 0                       | 0                                                  |
| APR/MAY/JUNE          | 12            | 0         | 0             | APR/MAY/JUNE          | 285                      | 0                       | 0                                                  |