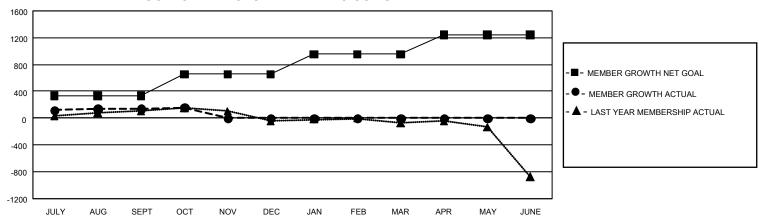

## GOALS AND ACTUAL MEMBERS CUMULATIVE

| DROPPED CLUBS: 0 |     | 238 CLUBS OF 687 ADDED 1<br>OR MORE NEW MEMBERS | GENDER DISTRIBUTION       |                 |  |
|------------------|-----|-------------------------------------------------|---------------------------|-----------------|--|
|                  |     |                                                 | MALE                      | 17,746 (74.61%) |  |
|                  |     |                                                 | FEMALE                    | 6,039 (25.39%)  |  |
| DROPPED MEMBERS  |     |                                                 | NON BINARY                | 0 (0.00%)       |  |
| DECEASED         | 52  |                                                 | PREFER NOT TO ANSWER      | 0 (0.00%)       |  |
| CLUB CANCELLED   | 0   |                                                 | TOTAL FAMILY UNIT MEMBERS | 9,531           |  |
| OTHER            | 296 | CLICK HERE FOR                                  |                           |                 |  |
| TOTAL            | 348 | CUMULATIVE MEMBERSHIP DATA                      | FAMILY MEMBERS PAYING HA  | LF DUES 5,283   |  |

## GMT Constitutional Area 5 - J, Group H

REPORT DOES NOT INCLUDE CLUBS IN UNDISTRICTED AREAS.

| Clubs                 |               |           |               | Members               |                          |                         |                                                    |
|-----------------------|---------------|-----------|---------------|-----------------------|--------------------------|-------------------------|----------------------------------------------------|
| RESULTS FOR 2021-2022 |               |           |               | RESULTS FOR 2021-2022 |                          |                         |                                                    |
| QUARTER               | NEW CLUB GOAL | NEW CLUBS | DROPPED CLUBS | QUARTER ME            | EMBER GROWTH NET<br>GOAL | MEMBER GROWTH<br>ACTUAL | DROPPED MEMBERS<br>ACTUAL (including<br>transfers) |
| JULY/AUG/SEPT         | 12            | 0         | 0             | JULY/AUG/SEPT         | 334                      | 434                     | 273                                                |
| OCT/NOV/DEC           | 15            | 1         | 0             | OCT/NOV/DEC           | 320                      | 94                      | 75                                                 |
| JAN/FEB/MAR           | 15            | 0         | 0             | JAN/FEB/MAR           | 300                      | 0                       | 0                                                  |
| APR/MAY/JUNE          | 12            | 0         | 0             | APR/MAY/JUNE          | 285                      | 0                       | 0                                                  |